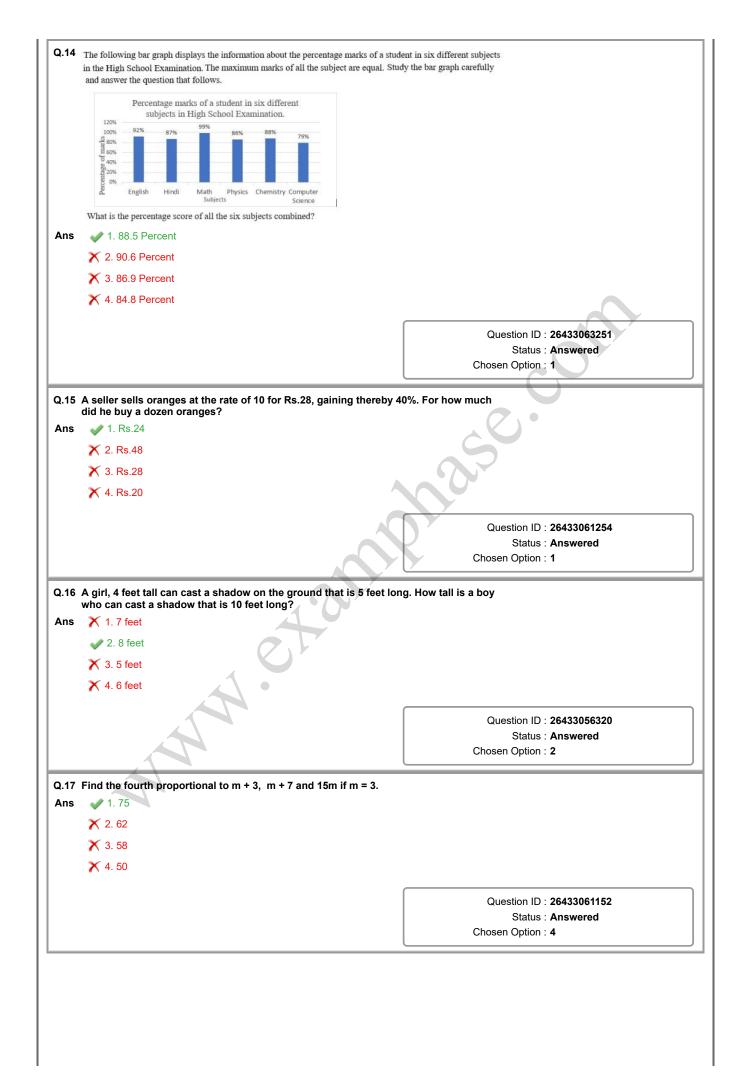

|            | Select the option that is related to the fifth term in the same way related to the first term and the fourth term is related to the third BELL : IOBE :: STOP : MRQV :: ARCS : ?                                                                                                                                                                                                                                                                                                                                                                                                                                                                                                                                                                                                                                             |                                                                                                                                                                                                                                 |
|------------|------------------------------------------------------------------------------------------------------------------------------------------------------------------------------------------------------------------------------------------------------------------------------------------------------------------------------------------------------------------------------------------------------------------------------------------------------------------------------------------------------------------------------------------------------------------------------------------------------------------------------------------------------------------------------------------------------------------------------------------------------------------------------------------------------------------------------|---------------------------------------------------------------------------------------------------------------------------------------------------------------------------------------------------------------------------------|
| Ans        | X 1. PFNC                                                                                                                                                                                                                                                                                                                                                                                                                                                                                                                                                                                                                                                                                                                                                                                                                    |                                                                                                                                                                                                                                 |
|            | ✔ 2. PFOD                                                                                                                                                                                                                                                                                                                                                                                                                                                                                                                                                                                                                                                                                                                                                                                                                    |                                                                                                                                                                                                                                 |
|            | 🗙 3. QGNC                                                                                                                                                                                                                                                                                                                                                                                                                                                                                                                                                                                                                                                                                                                                                                                                                    |                                                                                                                                                                                                                                 |
|            | X 4. QGOD                                                                                                                                                                                                                                                                                                                                                                                                                                                                                                                                                                                                                                                                                                                                                                                                                    |                                                                                                                                                                                                                                 |
|            |                                                                                                                                                                                                                                                                                                                                                                                                                                                                                                                                                                                                                                                                                                                                                                                                                              |                                                                                                                                                                                                                                 |
|            |                                                                                                                                                                                                                                                                                                                                                                                                                                                                                                                                                                                                                                                                                                                                                                                                                              | Question ID : 26433058016                                                                                                                                                                                                       |
|            |                                                                                                                                                                                                                                                                                                                                                                                                                                                                                                                                                                                                                                                                                                                                                                                                                              | Status : Answered                                                                                                                                                                                                               |
|            |                                                                                                                                                                                                                                                                                                                                                                                                                                                                                                                                                                                                                                                                                                                                                                                                                              | Chosen Option : 2                                                                                                                                                                                                               |
| Q.6        | Select the correct option that indicates the arrangement of the folgical and meaningful order.<br>1. Lung<br>2. Kidney<br>3. Tongue<br>4. Eyes<br>5. Ness                                                                                                                                                                                                                                                                                                                                                                                                                                                                                                                                                                                                                                                                    | ollowing words in a                                                                                                                                                                                                             |
| A          | 5. Nose                                                                                                                                                                                                                                                                                                                                                                                                                                                                                                                                                                                                                                                                                                                                                                                                                      |                                                                                                                                                                                                                                 |
| Ans        | 1. 2, 1, 3, 5, 4                                                                                                                                                                                                                                                                                                                                                                                                                                                                                                                                                                                                                                                                                                                                                                                                             |                                                                                                                                                                                                                                 |
|            | X 2. 3, 1, 2, 4, 5                                                                                                                                                                                                                                                                                                                                                                                                                                                                                                                                                                                                                                                                                                                                                                                                           |                                                                                                                                                                                                                                 |
|            | X 3. 2, 3, 5, 1, 4                                                                                                                                                                                                                                                                                                                                                                                                                                                                                                                                                                                                                                                                                                                                                                                                           |                                                                                                                                                                                                                                 |
|            | X 4. 2, 5, 4, 3, 1                                                                                                                                                                                                                                                                                                                                                                                                                                                                                                                                                                                                                                                                                                                                                                                                           |                                                                                                                                                                                                                                 |
|            |                                                                                                                                                                                                                                                                                                                                                                                                                                                                                                                                                                                                                                                                                                                                                                                                                              |                                                                                                                                                                                                                                 |
|            |                                                                                                                                                                                                                                                                                                                                                                                                                                                                                                                                                                                                                                                                                                                                                                                                                              | Question ID : 26433067499                                                                                                                                                                                                       |
|            |                                                                                                                                                                                                                                                                                                                                                                                                                                                                                                                                                                                                                                                                                                                                                                                                                              |                                                                                                                                                                                                                                 |
|            | Which of the following numbers will replace the question mark (<br>213, 199, 235, 221, 257, 243, ?<br>X 1. 265                                                                                                                                                                                                                                                                                                                                                                                                                                                                                                                                                                                                                                                                                                               | Status : Answered<br>Chosen Option : 1<br>?) in the given series?                                                                                                                                                               |
|            | 213, 199, 235, 221, 257, 243, ?                                                                                                                                                                                                                                                                                                                                                                                                                                                                                                                                                                                                                                                                                                                                                                                              | Chosen Option : 1 ?) in the given series?                                                                                                                                                                                       |
|            | 213, 199, 235, 221, 257, 243, ?<br>★ 1. 265<br>★ 2. 279<br>★ 3. 271                                                                                                                                                                                                                                                                                                                                                                                                                                                                                                                                                                                                                                                                                                                                                          | Chosen Option : 1 ?) in the given series? Question ID : 26433057544                                                                                                                                                             |
|            | 213, 199, 235, 221, 257, 243, ?<br>★ 1. 265<br>★ 2. 279<br>★ 3. 271                                                                                                                                                                                                                                                                                                                                                                                                                                                                                                                                                                                                                                                                                                                                                          | Chosen Option : 1 ?) in the given series?                                                                                                                                                                                       |
| Ans        | 213, 199, 235, 221, 257, 243, ?<br>★ 1. 265<br>★ 2. 279<br>★ 3. 271                                                                                                                                                                                                                                                                                                                                                                                                                                                                                                                                                                                                                                                                                                                                                          | Chosen Option : 1<br>?) in the given series?<br>Question ID : 26433057544<br>Status : Answered<br>Chosen Option : 2<br>onclusions numbered<br>m to be at variance                                                               |
| Ans<br>Q.8 | <ul> <li>213, 199, 235, 221, 257, 243, ?</li> <li>1. 265</li> <li>2. 279</li> <li>3. 271</li> <li>4. 281</li> <li>4. 281</li> <li>In this question, three statements are given, followed by three c I, II and III. Assuming the statements to be true, even if they seen with commonly known facts, decide which of the conclusion(s) the statements.</li> <li>Statements:</li> <li>Some mugs are jars.</li> <li>All glasses are mugs.</li> <li>Conclusions:</li> <li>I. All glasses are jars.</li> <li>II. Some mugs are bottles.</li> <li>I. Only conclusion I follows</li> <li>2. Only conclusions II and III follow.</li> <li>3. Only conclusion III follows.</li> </ul> | Chosen Option : 1<br>?) in the given series?<br>Question ID : 26433057544<br>Status : Answered<br>Chosen Option : 2<br>onclusions numbered<br>m to be at variance                                                               |
| Ans<br>Q.8 | <ul> <li>213, 199, 235, 221, 257, 243, ?</li> <li>1. 265</li> <li>2. 279</li> <li>3. 271</li> <li>4. 281</li> <li>4. 281</li> <li>In this question, three statements are given, followed by three c I, II and III. Assuming the statements to be true, even if they seen with commonly known facts, decide which of the conclusion(s) the statements.</li> <li>Statements:</li> <li>Some mugs are jars.</li> <li>All glasses are mugs.</li> <li>Conclusions:</li> <li>I. All glasses are jars.</li> <li>II. Some mugs are bottles.</li> <li>I. Only conclusion I follows</li> <li>2. Only conclusions II and III follow.</li> <li>3. Only conclusion III follows.</li> </ul> | Chosen Option : 1         ?) in the given series?         Question ID : 26433057544         Status : Answered         Chosen Option : 2         onclusions numbered         nto be at variance         logically follow(s) from |