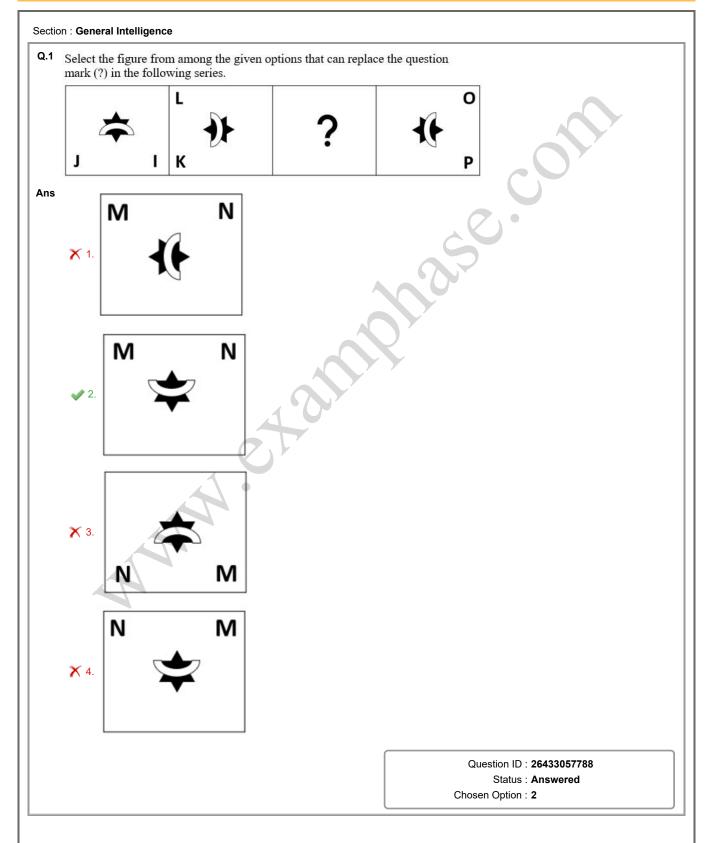

|            | Select the option that is related to the fifth term in the same way related to the first term and the fourth term is related to the third BELL : IOBE :: STOP : MRQV :: ARCS : ?                                                                                                                                                                                                                                                                                                                                                                                                                                                                                                                                                                                                                                             |                                                                                                                                                                                                                                 |
|------------|------------------------------------------------------------------------------------------------------------------------------------------------------------------------------------------------------------------------------------------------------------------------------------------------------------------------------------------------------------------------------------------------------------------------------------------------------------------------------------------------------------------------------------------------------------------------------------------------------------------------------------------------------------------------------------------------------------------------------------------------------------------------------------------------------------------------------|---------------------------------------------------------------------------------------------------------------------------------------------------------------------------------------------------------------------------------|
| Ans        | X 1. PFNC                                                                                                                                                                                                                                                                                                                                                                                                                                                                                                                                                                                                                                                                                                                                                                                                                    |                                                                                                                                                                                                                                 |
|            | ✔ 2. PFOD                                                                                                                                                                                                                                                                                                                                                                                                                                                                                                                                                                                                                                                                                                                                                                                                                    |                                                                                                                                                                                                                                 |
|            | 🗙 3. QGNC                                                                                                                                                                                                                                                                                                                                                                                                                                                                                                                                                                                                                                                                                                                                                                                                                    |                                                                                                                                                                                                                                 |
|            | X 4. QGOD                                                                                                                                                                                                                                                                                                                                                                                                                                                                                                                                                                                                                                                                                                                                                                                                                    |                                                                                                                                                                                                                                 |
|            |                                                                                                                                                                                                                                                                                                                                                                                                                                                                                                                                                                                                                                                                                                                                                                                                                              |                                                                                                                                                                                                                                 |
|            |                                                                                                                                                                                                                                                                                                                                                                                                                                                                                                                                                                                                                                                                                                                                                                                                                              | Question ID : 26433058016                                                                                                                                                                                                       |
|            |                                                                                                                                                                                                                                                                                                                                                                                                                                                                                                                                                                                                                                                                                                                                                                                                                              | Status : Answered                                                                                                                                                                                                               |
|            |                                                                                                                                                                                                                                                                                                                                                                                                                                                                                                                                                                                                                                                                                                                                                                                                                              | Chosen Option : 2                                                                                                                                                                                                               |
| Q.6        | Select the correct option that indicates the arrangement of the folgical and meaningful order.<br>1. Lung<br>2. Kidney<br>3. Tongue<br>4. Eyes<br>5. Ness                                                                                                                                                                                                                                                                                                                                                                                                                                                                                                                                                                                                                                                                    | ollowing words in a                                                                                                                                                                                                             |
| A          | 5. Nose                                                                                                                                                                                                                                                                                                                                                                                                                                                                                                                                                                                                                                                                                                                                                                                                                      |                                                                                                                                                                                                                                 |
| Ans        | 1. 2, 1, 3, 5, 4                                                                                                                                                                                                                                                                                                                                                                                                                                                                                                                                                                                                                                                                                                                                                                                                             |                                                                                                                                                                                                                                 |
|            | X 2. 3, 1, 2, 4, 5                                                                                                                                                                                                                                                                                                                                                                                                                                                                                                                                                                                                                                                                                                                                                                                                           |                                                                                                                                                                                                                                 |
|            | X 3. 2, 3, 5, 1, 4                                                                                                                                                                                                                                                                                                                                                                                                                                                                                                                                                                                                                                                                                                                                                                                                           |                                                                                                                                                                                                                                 |
|            | X 4. 2, 5, 4, 3, 1                                                                                                                                                                                                                                                                                                                                                                                                                                                                                                                                                                                                                                                                                                                                                                                                           |                                                                                                                                                                                                                                 |
|            |                                                                                                                                                                                                                                                                                                                                                                                                                                                                                                                                                                                                                                                                                                                                                                                                                              |                                                                                                                                                                                                                                 |
|            |                                                                                                                                                                                                                                                                                                                                                                                                                                                                                                                                                                                                                                                                                                                                                                                                                              | Question ID : 26433067499                                                                                                                                                                                                       |
|            |                                                                                                                                                                                                                                                                                                                                                                                                                                                                                                                                                                                                                                                                                                                                                                                                                              |                                                                                                                                                                                                                                 |
|            | Which of the following numbers will replace the question mark (<br>213, 199, 235, 221, 257, 243, ?<br>X 1. 265                                                                                                                                                                                                                                                                                                                                                                                                                                                                                                                                                                                                                                                                                                               | Status : Answered<br>Chosen Option : 1<br>?) in the given series?                                                                                                                                                               |
|            | 213, 199, 235, 221, 257, 243, ?                                                                                                                                                                                                                                                                                                                                                                                                                                                                                                                                                                                                                                                                                                                                                                                              | Chosen Option : 1 ?) in the given series?                                                                                                                                                                                       |
|            | 213, 199, 235, 221, 257, 243, ?<br>★ 1. 265<br>★ 2. 279<br>★ 3. 271                                                                                                                                                                                                                                                                                                                                                                                                                                                                                                                                                                                                                                                                                                                                                          | Chosen Option : 1 ?) in the given series? Question ID : 26433057544                                                                                                                                                             |
|            | 213, 199, 235, 221, 257, 243, ?<br>★ 1. 265<br>★ 2. 279<br>★ 3. 271                                                                                                                                                                                                                                                                                                                                                                                                                                                                                                                                                                                                                                                                                                                                                          | Chosen Option : 1 ?) in the given series?                                                                                                                                                                                       |
| Ans        | 213, 199, 235, 221, 257, 243, ?<br>★ 1. 265<br>★ 2. 279<br>★ 3. 271                                                                                                                                                                                                                                                                                                                                                                                                                                                                                                                                                                                                                                                                                                                                                          | Chosen Option : 1<br>?) in the given series?<br>Question ID : 26433057544<br>Status : Answered<br>Chosen Option : 2<br>onclusions numbered<br>m to be at variance                                                               |
| Ans<br>Q.8 | <ul> <li>213, 199, 235, 221, 257, 243, ?</li> <li>1. 265</li> <li>2. 279</li> <li>3. 271</li> <li>4. 281</li> <li>4. 281</li> <li>In this question, three statements are given, followed by three c I, II and III. Assuming the statements to be true, even if they seen with commonly known facts, decide which of the conclusion(s) the statements.</li> <li>Statements:</li> <li>Some mugs are jars.</li> <li>All glasses are mugs.</li> <li>Conclusions:</li> <li>I. All glasses are jars.</li> <li>II. Some mugs are bottles.</li> <li>I. Only conclusion I follows</li> <li>2. Only conclusions II and III follow.</li> <li>3. Only conclusion III follows.</li> </ul> | Chosen Option : 1<br>?) in the given series?<br>Question ID : 26433057544<br>Status : Answered<br>Chosen Option : 2<br>onclusions numbered<br>m to be at variance                                                               |
| Ans<br>Q.8 | <ul> <li>213, 199, 235, 221, 257, 243, ?</li> <li>1. 265</li> <li>2. 279</li> <li>3. 271</li> <li>4. 281</li> <li>4. 281</li> <li>In this question, three statements are given, followed by three c I, II and III. Assuming the statements to be true, even if they seen with commonly known facts, decide which of the conclusion(s) the statements.</li> <li>Statements:</li> <li>Some mugs are jars.</li> <li>All glasses are mugs.</li> <li>Conclusions:</li> <li>I. All glasses are jars.</li> <li>II. Some mugs are bottles.</li> <li>I. Only conclusion I follows</li> <li>2. Only conclusions II and III follow.</li> <li>3. Only conclusion III follows.</li> </ul> | Chosen Option : 1         ?) in the given series?         Question ID : 26433057544         Status : Answered         Chosen Option : 2         onclusions numbered         nto be at variance         logically follow(s) from |