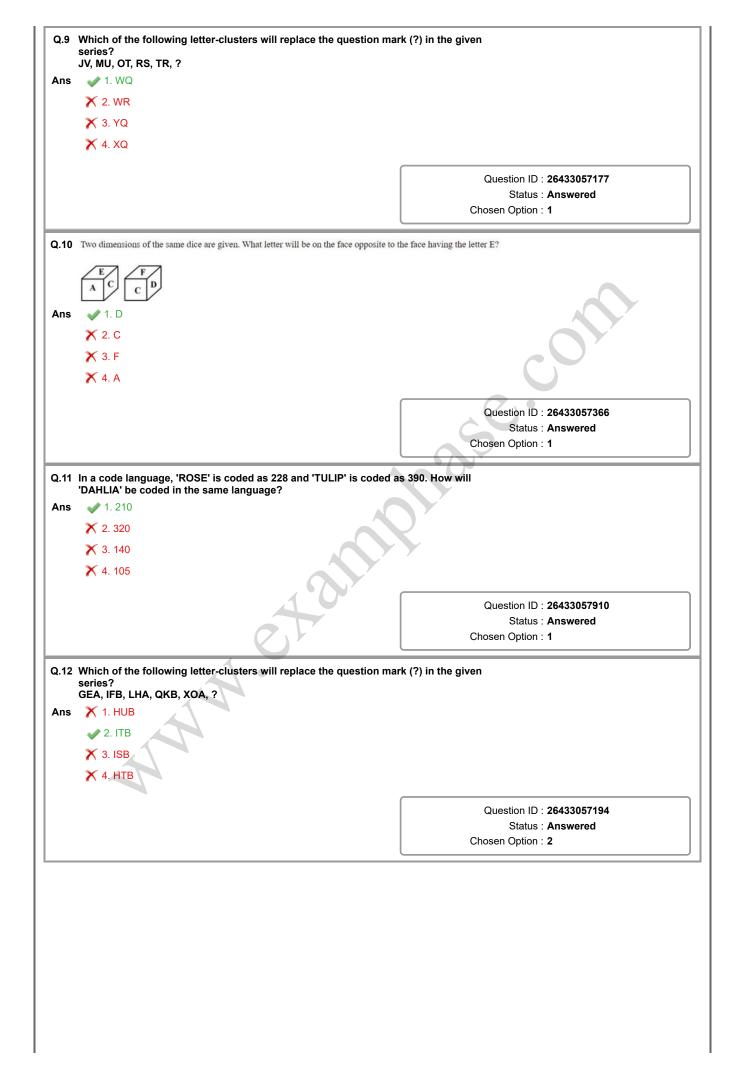

|            | Select the option that is related to the fifth term in the same way related to the first term and the fourth term is related to the third BELL : IOBE :: STOP : MRQV :: ARCS : ?                                                                                                                                                                                                                                                                                                                                                                                                                                                                                                                                                                                                                                             |                                                                                                                                                                                                                                 |
|------------|------------------------------------------------------------------------------------------------------------------------------------------------------------------------------------------------------------------------------------------------------------------------------------------------------------------------------------------------------------------------------------------------------------------------------------------------------------------------------------------------------------------------------------------------------------------------------------------------------------------------------------------------------------------------------------------------------------------------------------------------------------------------------------------------------------------------------|---------------------------------------------------------------------------------------------------------------------------------------------------------------------------------------------------------------------------------|
| Ans        | X 1. PFNC                                                                                                                                                                                                                                                                                                                                                                                                                                                                                                                                                                                                                                                                                                                                                                                                                    |                                                                                                                                                                                                                                 |
|            | ✔ 2. PFOD                                                                                                                                                                                                                                                                                                                                                                                                                                                                                                                                                                                                                                                                                                                                                                                                                    |                                                                                                                                                                                                                                 |
|            | 🗙 3. QGNC                                                                                                                                                                                                                                                                                                                                                                                                                                                                                                                                                                                                                                                                                                                                                                                                                    |                                                                                                                                                                                                                                 |
|            | X 4. QGOD                                                                                                                                                                                                                                                                                                                                                                                                                                                                                                                                                                                                                                                                                                                                                                                                                    |                                                                                                                                                                                                                                 |
|            |                                                                                                                                                                                                                                                                                                                                                                                                                                                                                                                                                                                                                                                                                                                                                                                                                              |                                                                                                                                                                                                                                 |
|            |                                                                                                                                                                                                                                                                                                                                                                                                                                                                                                                                                                                                                                                                                                                                                                                                                              | Question ID : 26433058016                                                                                                                                                                                                       |
|            |                                                                                                                                                                                                                                                                                                                                                                                                                                                                                                                                                                                                                                                                                                                                                                                                                              | Status : Answered                                                                                                                                                                                                               |
|            |                                                                                                                                                                                                                                                                                                                                                                                                                                                                                                                                                                                                                                                                                                                                                                                                                              | Chosen Option : 2                                                                                                                                                                                                               |
| Q.6        | Select the correct option that indicates the arrangement of the folgical and meaningful order.<br>1. Lung<br>2. Kidney<br>3. Tongue<br>4. Eyes<br>5. Ness                                                                                                                                                                                                                                                                                                                                                                                                                                                                                                                                                                                                                                                                    | ollowing words in a                                                                                                                                                                                                             |
| A          | 5. Nose                                                                                                                                                                                                                                                                                                                                                                                                                                                                                                                                                                                                                                                                                                                                                                                                                      |                                                                                                                                                                                                                                 |
| Ans        | 1. 2, 1, 3, 5, 4                                                                                                                                                                                                                                                                                                                                                                                                                                                                                                                                                                                                                                                                                                                                                                                                             |                                                                                                                                                                                                                                 |
|            | X 2. 3, 1, 2, 4, 5                                                                                                                                                                                                                                                                                                                                                                                                                                                                                                                                                                                                                                                                                                                                                                                                           |                                                                                                                                                                                                                                 |
|            | X 3. 2, 3, 5, 1, 4                                                                                                                                                                                                                                                                                                                                                                                                                                                                                                                                                                                                                                                                                                                                                                                                           |                                                                                                                                                                                                                                 |
|            | X 4. 2, 5, 4, 3, 1                                                                                                                                                                                                                                                                                                                                                                                                                                                                                                                                                                                                                                                                                                                                                                                                           |                                                                                                                                                                                                                                 |
|            |                                                                                                                                                                                                                                                                                                                                                                                                                                                                                                                                                                                                                                                                                                                                                                                                                              |                                                                                                                                                                                                                                 |
|            |                                                                                                                                                                                                                                                                                                                                                                                                                                                                                                                                                                                                                                                                                                                                                                                                                              | Question ID : 26433067499                                                                                                                                                                                                       |
|            |                                                                                                                                                                                                                                                                                                                                                                                                                                                                                                                                                                                                                                                                                                                                                                                                                              |                                                                                                                                                                                                                                 |
|            | Which of the following numbers will replace the question mark (<br>213, 199, 235, 221, 257, 243, ?<br>X 1. 265                                                                                                                                                                                                                                                                                                                                                                                                                                                                                                                                                                                                                                                                                                               | Status : Answered<br>Chosen Option : 1<br>?) in the given series?                                                                                                                                                               |
|            | 213, 199, 235, 221, 257, 243, ?                                                                                                                                                                                                                                                                                                                                                                                                                                                                                                                                                                                                                                                                                                                                                                                              | Chosen Option : 1 ?) in the given series?                                                                                                                                                                                       |
|            | 213, 199, 235, 221, 257, 243, ?<br>★ 1. 265<br>★ 2. 279<br>★ 3. 271                                                                                                                                                                                                                                                                                                                                                                                                                                                                                                                                                                                                                                                                                                                                                          | Chosen Option : 1 ?) in the given series? Question ID : 26433057544                                                                                                                                                             |
|            | 213, 199, 235, 221, 257, 243, ?<br>★ 1. 265<br>★ 2. 279<br>★ 3. 271                                                                                                                                                                                                                                                                                                                                                                                                                                                                                                                                                                                                                                                                                                                                                          | Chosen Option : 1 ?) in the given series?                                                                                                                                                                                       |
| Ans        | 213, 199, 235, 221, 257, 243, ?<br>★ 1. 265<br>★ 2. 279<br>★ 3. 271                                                                                                                                                                                                                                                                                                                                                                                                                                                                                                                                                                                                                                                                                                                                                          | Chosen Option : 1<br>?) in the given series?<br>Question ID : 26433057544<br>Status : Answered<br>Chosen Option : 2<br>onclusions numbered<br>m to be at variance                                                               |
| Ans<br>Q.8 | <ul> <li>213, 199, 235, 221, 257, 243, ?</li> <li>1. 265</li> <li>2. 279</li> <li>3. 271</li> <li>4. 281</li> <li>4. 281</li> <li>In this question, three statements are given, followed by three c I, II and III. Assuming the statements to be true, even if they seen with commonly known facts, decide which of the conclusion(s) the statements.</li> <li>Statements:</li> <li>Some mugs are jars.</li> <li>All glasses are mugs.</li> <li>Conclusions:</li> <li>I. All glasses are jars.</li> <li>II. Some mugs are bottles.</li> <li>I. Only conclusion I follows</li> <li>2. Only conclusions II and III follow.</li> <li>3. Only conclusion III follows.</li> </ul> | Chosen Option : 1<br>?) in the given series?<br>Question ID : 26433057544<br>Status : Answered<br>Chosen Option : 2<br>onclusions numbered<br>m to be at variance                                                               |
| Ans<br>Q.8 | <ul> <li>213, 199, 235, 221, 257, 243, ?</li> <li>1. 265</li> <li>2. 279</li> <li>3. 271</li> <li>4. 281</li> <li>4. 281</li> <li>In this question, three statements are given, followed by three c I, II and III. Assuming the statements to be true, even if they seen with commonly known facts, decide which of the conclusion(s) the statements.</li> <li>Statements:</li> <li>Some mugs are jars.</li> <li>All glasses are mugs.</li> <li>Conclusions:</li> <li>I. All glasses are jars.</li> <li>II. Some mugs are bottles.</li> <li>I. Only conclusion I follows</li> <li>2. Only conclusions II and III follow.</li> <li>3. Only conclusion III follows.</li> </ul> | Chosen Option : 1         ?) in the given series?         Question ID : 26433057544         Status : Answered         Chosen Option : 2         onclusions numbered         nto be at variance         logically follow(s) from |