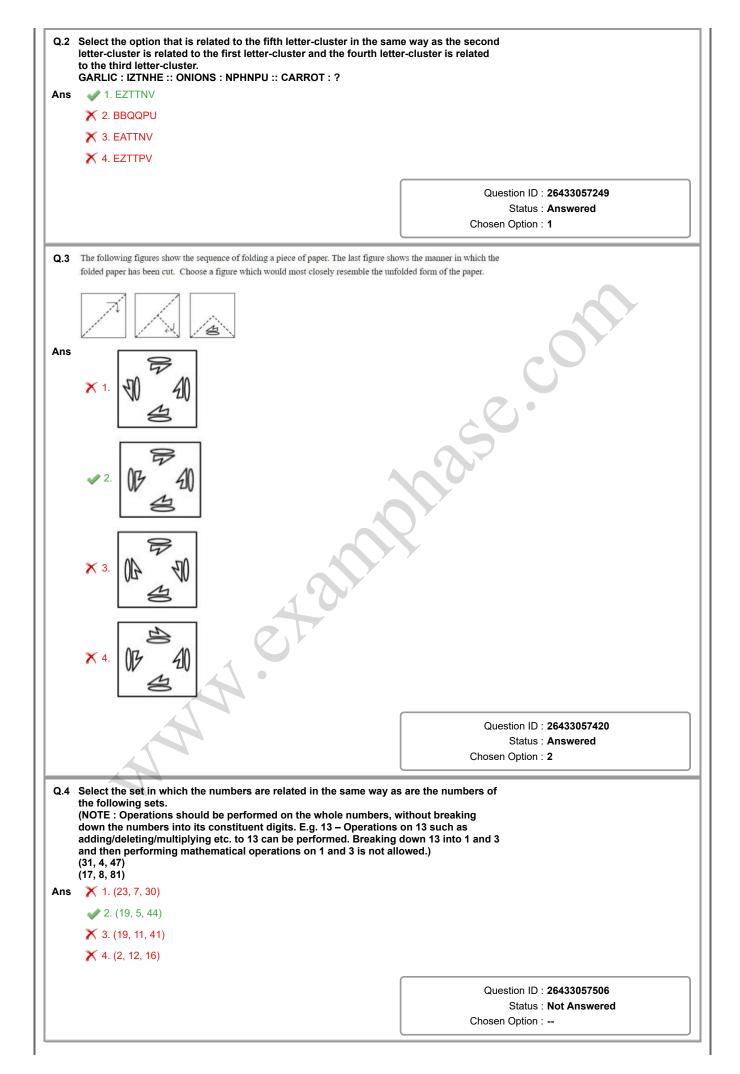

|            | Select the option that is related to the fifth term in the same way related to the first term and the fourth term is related to the third BELL : IOBE :: STOP : MRQV :: ARCS : ?                                                                                                                                                                                                                                                                                                                                                                                                                                                                                                                                                                                                                                             |                                                                                                                                                                                                                                 |
|------------|------------------------------------------------------------------------------------------------------------------------------------------------------------------------------------------------------------------------------------------------------------------------------------------------------------------------------------------------------------------------------------------------------------------------------------------------------------------------------------------------------------------------------------------------------------------------------------------------------------------------------------------------------------------------------------------------------------------------------------------------------------------------------------------------------------------------------|---------------------------------------------------------------------------------------------------------------------------------------------------------------------------------------------------------------------------------|
| Ans        | X 1. PFNC                                                                                                                                                                                                                                                                                                                                                                                                                                                                                                                                                                                                                                                                                                                                                                                                                    |                                                                                                                                                                                                                                 |
|            | ✔ 2. PFOD                                                                                                                                                                                                                                                                                                                                                                                                                                                                                                                                                                                                                                                                                                                                                                                                                    |                                                                                                                                                                                                                                 |
|            | 🗙 3. QGNC                                                                                                                                                                                                                                                                                                                                                                                                                                                                                                                                                                                                                                                                                                                                                                                                                    |                                                                                                                                                                                                                                 |
|            | X 4. QGOD                                                                                                                                                                                                                                                                                                                                                                                                                                                                                                                                                                                                                                                                                                                                                                                                                    |                                                                                                                                                                                                                                 |
|            |                                                                                                                                                                                                                                                                                                                                                                                                                                                                                                                                                                                                                                                                                                                                                                                                                              |                                                                                                                                                                                                                                 |
|            |                                                                                                                                                                                                                                                                                                                                                                                                                                                                                                                                                                                                                                                                                                                                                                                                                              | Question ID : 26433058016                                                                                                                                                                                                       |
|            |                                                                                                                                                                                                                                                                                                                                                                                                                                                                                                                                                                                                                                                                                                                                                                                                                              | Status : Answered                                                                                                                                                                                                               |
|            |                                                                                                                                                                                                                                                                                                                                                                                                                                                                                                                                                                                                                                                                                                                                                                                                                              | Chosen Option : 2                                                                                                                                                                                                               |
| Q.6        | Select the correct option that indicates the arrangement of the folgical and meaningful order.<br>1. Lung<br>2. Kidney<br>3. Tongue<br>4. Eyes<br>5. Ness                                                                                                                                                                                                                                                                                                                                                                                                                                                                                                                                                                                                                                                                    | ollowing words in a                                                                                                                                                                                                             |
| A          | 5. Nose                                                                                                                                                                                                                                                                                                                                                                                                                                                                                                                                                                                                                                                                                                                                                                                                                      |                                                                                                                                                                                                                                 |
| Ans        | 1. 2, 1, 3, 5, 4                                                                                                                                                                                                                                                                                                                                                                                                                                                                                                                                                                                                                                                                                                                                                                                                             |                                                                                                                                                                                                                                 |
|            | X 2. 3, 1, 2, 4, 5                                                                                                                                                                                                                                                                                                                                                                                                                                                                                                                                                                                                                                                                                                                                                                                                           |                                                                                                                                                                                                                                 |
|            | X 3. 2, 3, 5, 1, 4                                                                                                                                                                                                                                                                                                                                                                                                                                                                                                                                                                                                                                                                                                                                                                                                           |                                                                                                                                                                                                                                 |
|            | X 4. 2, 5, 4, 3, 1                                                                                                                                                                                                                                                                                                                                                                                                                                                                                                                                                                                                                                                                                                                                                                                                           |                                                                                                                                                                                                                                 |
|            |                                                                                                                                                                                                                                                                                                                                                                                                                                                                                                                                                                                                                                                                                                                                                                                                                              |                                                                                                                                                                                                                                 |
|            |                                                                                                                                                                                                                                                                                                                                                                                                                                                                                                                                                                                                                                                                                                                                                                                                                              | Question ID : 26433067499                                                                                                                                                                                                       |
|            |                                                                                                                                                                                                                                                                                                                                                                                                                                                                                                                                                                                                                                                                                                                                                                                                                              |                                                                                                                                                                                                                                 |
|            | Which of the following numbers will replace the question mark (<br>213, 199, 235, 221, 257, 243, ?<br>X 1. 265                                                                                                                                                                                                                                                                                                                                                                                                                                                                                                                                                                                                                                                                                                               | Status : Answered<br>Chosen Option : 1<br>?) in the given series?                                                                                                                                                               |
|            | 213, 199, 235, 221, 257, 243, ?                                                                                                                                                                                                                                                                                                                                                                                                                                                                                                                                                                                                                                                                                                                                                                                              | Chosen Option : 1 ?) in the given series?                                                                                                                                                                                       |
|            | 213, 199, 235, 221, 257, 243, ?<br>★ 1. 265<br>★ 2. 279<br>★ 3. 271                                                                                                                                                                                                                                                                                                                                                                                                                                                                                                                                                                                                                                                                                                                                                          | Chosen Option : 1 ?) in the given series? Question ID : 26433057544                                                                                                                                                             |
|            | 213, 199, 235, 221, 257, 243, ?<br>★ 1. 265<br>★ 2. 279<br>★ 3. 271                                                                                                                                                                                                                                                                                                                                                                                                                                                                                                                                                                                                                                                                                                                                                          | Chosen Option : 1 ?) in the given series?                                                                                                                                                                                       |
| Ans        | 213, 199, 235, 221, 257, 243, ?<br>★ 1. 265<br>★ 2. 279<br>★ 3. 271                                                                                                                                                                                                                                                                                                                                                                                                                                                                                                                                                                                                                                                                                                                                                          | Chosen Option : 1<br>?) in the given series?<br>Question ID : 26433057544<br>Status : Answered<br>Chosen Option : 2<br>onclusions numbered<br>m to be at variance                                                               |
| Ans<br>Q.8 | <ul> <li>213, 199, 235, 221, 257, 243, ?</li> <li>1. 265</li> <li>2. 279</li> <li>3. 271</li> <li>4. 281</li> <li>4. 281</li> <li>In this question, three statements are given, followed by three c I, II and III. Assuming the statements to be true, even if they seen with commonly known facts, decide which of the conclusion(s) the statements.</li> <li>Statements:</li> <li>Some mugs are jars.</li> <li>All glasses are mugs.</li> <li>Conclusions:</li> <li>I. All glasses are jars.</li> <li>II. Some mugs are bottles.</li> <li>I. Only conclusion I follows</li> <li>2. Only conclusions II and III follow.</li> <li>3. Only conclusion III follows.</li> </ul> | Chosen Option : 1<br>?) in the given series?<br>Question ID : 26433057544<br>Status : Answered<br>Chosen Option : 2<br>onclusions numbered<br>m to be at variance                                                               |
| Ans<br>Q.8 | <ul> <li>213, 199, 235, 221, 257, 243, ?</li> <li>1. 265</li> <li>2. 279</li> <li>3. 271</li> <li>4. 281</li> <li>4. 281</li> <li>In this question, three statements are given, followed by three c I, II and III. Assuming the statements to be true, even if they seen with commonly known facts, decide which of the conclusion(s) the statements.</li> <li>Statements:</li> <li>Some mugs are jars.</li> <li>All glasses are mugs.</li> <li>Conclusions:</li> <li>I. All glasses are jars.</li> <li>II. Some mugs are bottles.</li> <li>I. Only conclusion I follows</li> <li>2. Only conclusions II and III follow.</li> <li>3. Only conclusion III follows.</li> </ul> | Chosen Option : 1         ?) in the given series?         Question ID : 26433057544         Status : Answered         Chosen Option : 2         onclusions numbered         nto be at variance         logically follow(s) from |