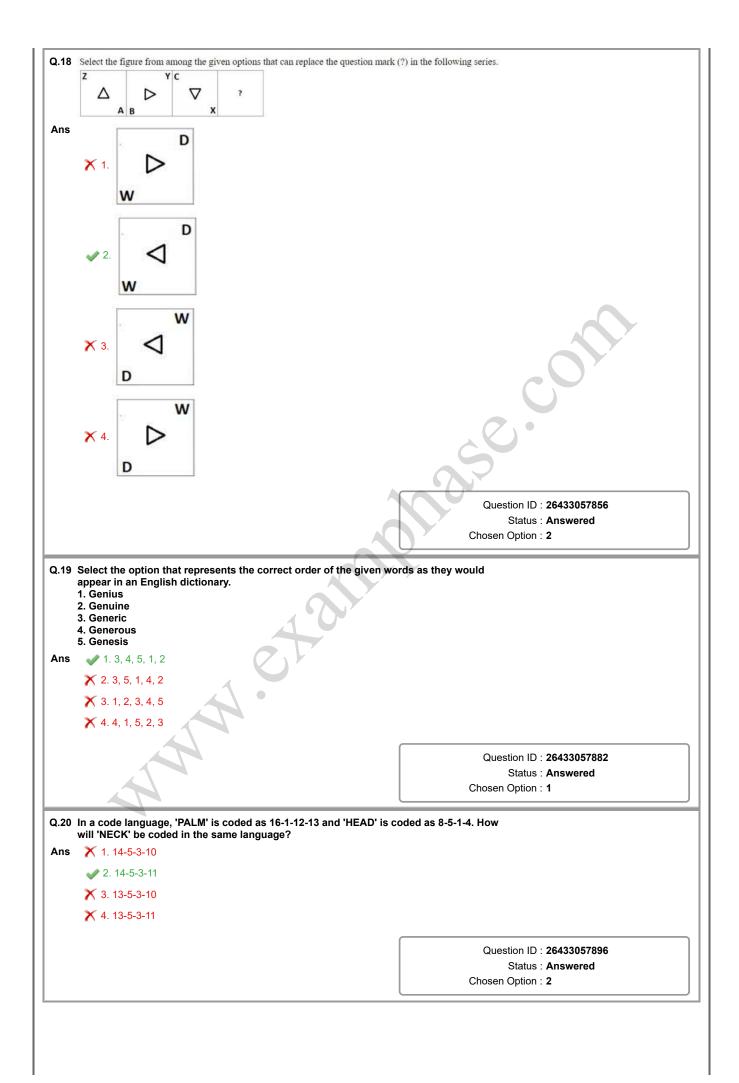

|                                                |
| ✓ 3. KFVPZN                                                                                     |                                                |
| X 4. KFWPZN                                                                                     |                                                |
|                                                                                                 | Question ID : 26433057259                      |
|                                                                                                 | Status : Answered                              |
|                                                                                                 | Chosen Option : 3                              |



|                                                                                                                                    | the face having the digit 5?                                  |
|------------------------------------------------------------------------------------------------------------------------------------|---------------------------------------------------------------|
| 1 $1$ $1$ $1$ $2$ $3$                                                                                                              |                                                               |
|                                                                                                                                    |                                                               |
|