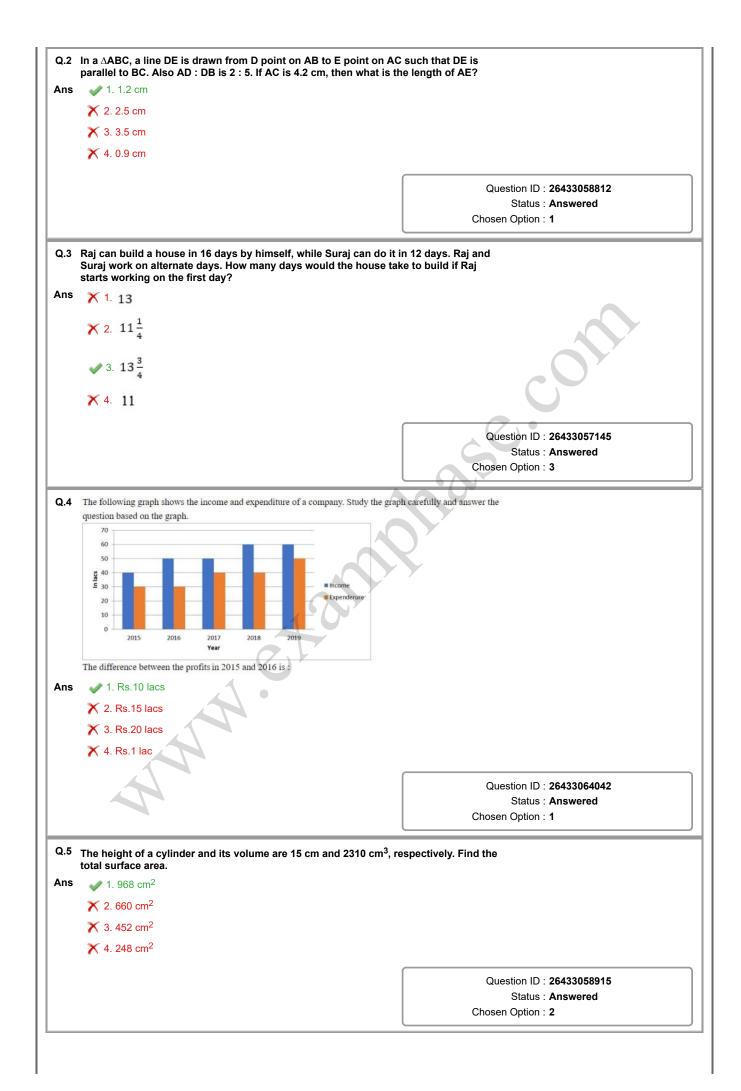

Because children need physical energy to make their body fit<br>3. Because children need physical energy to make their body fit<br>3. Because children have games period<br>4. Because children like to play games<br>n : Quantitative Aptitude<br>A shopkeeper purchases supplies from a supplier. The supplier so<br>to the shopkeeper after gaining the sale price of 125 units of bags<br>percentage of the supplier?<br>4. 1. 22%<br>5. 2. 15%<br>3. 20% | ers. The teachers here<br>made interesting and<br>, who customise their<br>rition of the children get<br>r learning. Nutritional<br>d play are encouraged.<br>kened. Teaching is<br>h child, which is<br>inded beyond the child's<br>Question ID : 26433063733<br>Status : Answered<br>Chosen Option : 1<br>ells 750 units of bags<br>5. What is the gain |  |



|     | Simplify the following product:                                                      |                                                                                          |
|-----|--------------------------------------------------------------------------------------|------------------------------------------------------------------------------------------|
|     | $\left(x+\frac{1}{x}\right)\left(x-\frac{1}{x}\right)\left(x^2+\frac{1}{x^2}\right)$ |                                                                                          |
| Ans |                                                                                      |                                                                                          |
|     | $ \times 1 \left(x + \frac{1}{x}\right)^4 $