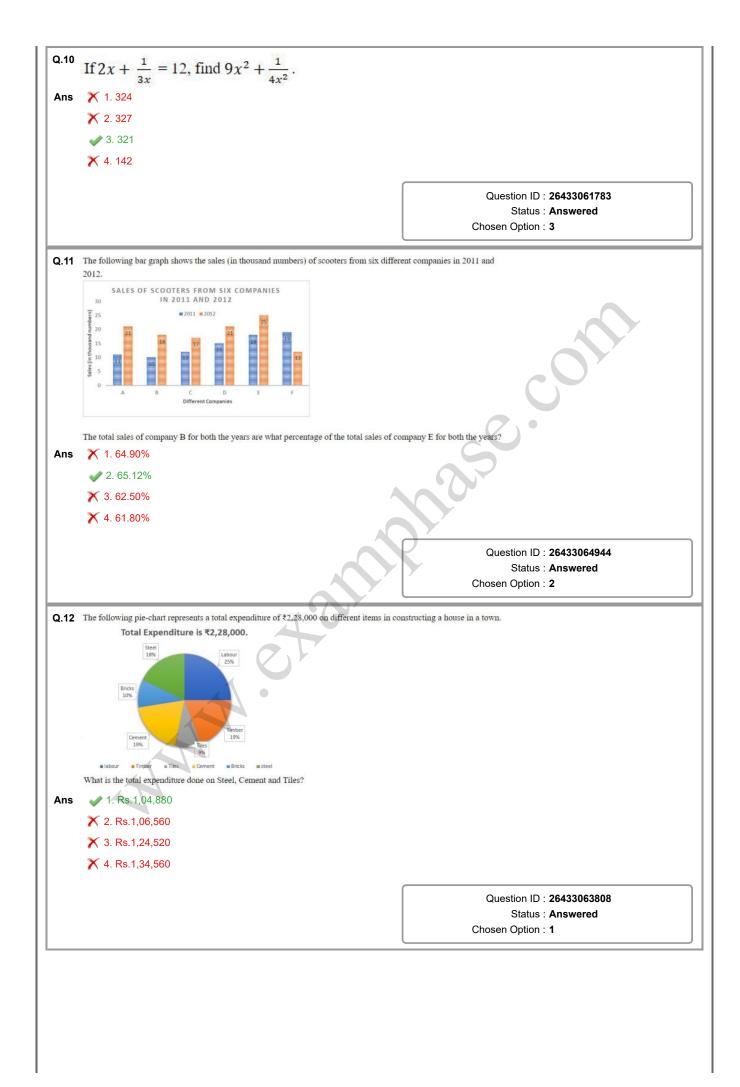

|
| Ans | <ul><li>★ 2, 312</li><li>→ 3. 113</li></ul>                                          | Status : Answered                                                                        |
| Ans | <ul><li>★ 2, 312</li><li>→ 3. 113</li></ul>                                          | Status : Answered                                                                        |
| Ans | <ul><li>★ 2, 312</li><li>→ 3. 113</li></ul>                                          | Status : Answered                                                                        |
| Ans | <ul><li>★ 2, 312</li><li>→ 3. 113</li></ul>                                          | Status : Answered                                                                        |



|             | When 44 is subtracted from a number; it reduces t is: