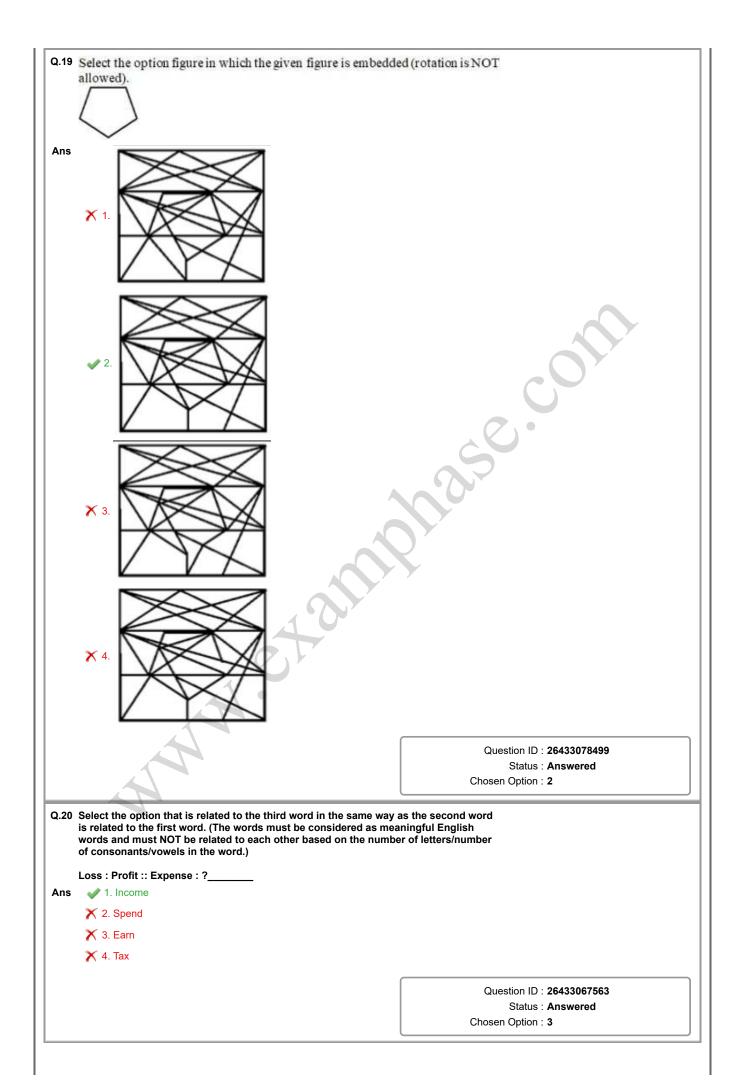

|
| ANN of our                                                                                                                                                                                                                                                                                                                                                                                                                                                                                                                                                                                                                                                                                                                                 |                                                      |



| Q.21  | Select the option that represents the correct order of the given v appear in an English dictionary.                                                                                                                                                                 | words as they would                             |
|-------|---------------------------------------------------------------------------------------------------------------------------------------------------------------------------------------------------------------------------------------------------------------------|-------------------------------------------------|
|       | 1. Editorial