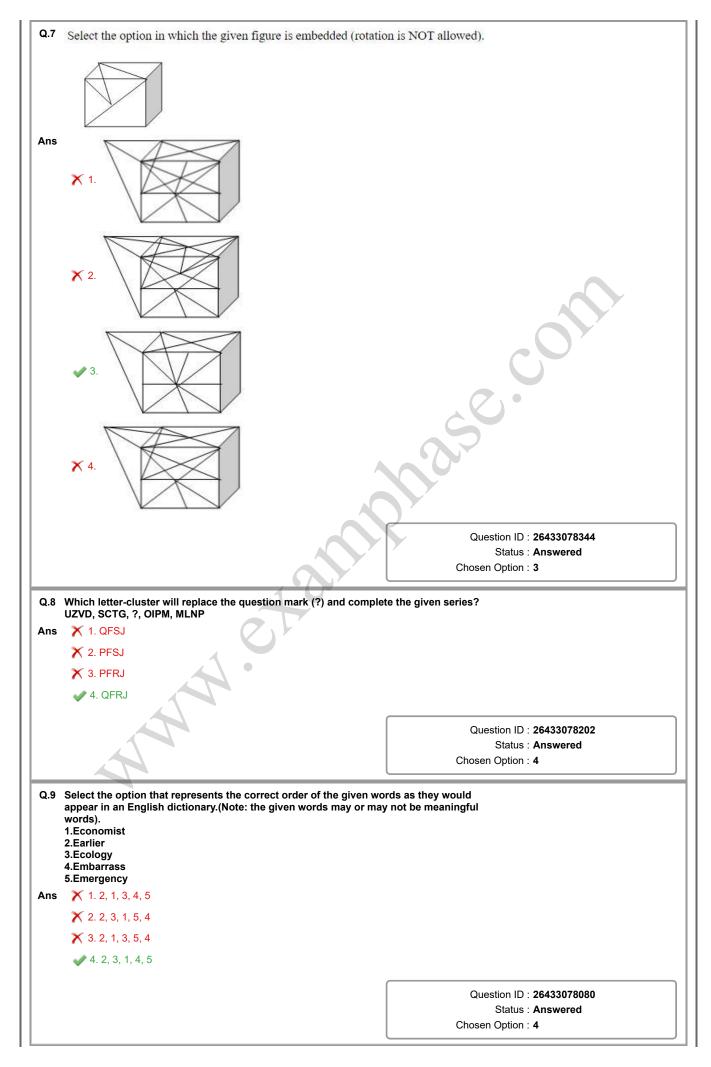

Q.10 Which of the following numbers will replace the question mark (?) in the given series? 13, 21, ?, 69, 133 Ans 🗙 1. 52 2.37 🗙 3. 33 🗙 4. 41 Question ID : 26433078715 Status : Not Attempted and Marked For Review Chosen Option : --Q.11 In a certain code language, 'CATHOLIC' is written as '79', 'AUDIENCE' is written as '70', how will 'ASSEMBLY' be written in that language? X 1. 108 Ans 🖌 2. 104 🗙 3. 109 X 4. 100 Question ID : 26433078106 Status : Answered Chosen Option : 2 Q.12 Select the set in which the numbers are related in the same way as are the numbers of the following sets. (NOTE : Operations should be performed on the whole numbers, without breaking down the numbers into its constituent digits. E.g. 13 - Operations on 13 such as adding /deleting /multiplying etc. to 13 can be performed. Breaking down 13 into 1 and 3 and then performing mathematical operations on 1 and 3 is NOT allowed) (7, 35, 42), (4, 20, 24) Ans 🗙 1. (12, 60, 48) 🗙 2. (6, 36, 48) 3. (9, 45, 54) 🗙 4. (8, 56, 72) Question ID : 26433078663 Status : Answered Chosen Option : 3 Q.13 'A # B' means 'A is the brother of B'. 'A @ B' means 'A is the daughter of B'. 'A & B' means 'A is the husband of B'. 'A % B' means 'A is the wife of B'. If V & S @ F % H # T @ Q, then how is V related to H? Ans 1. Daughter's husband 🗙 2. Father X 3. Father's father 🗙 4. Wife's father Question ID : 26433078239 Status : Answered Chosen Option : 1