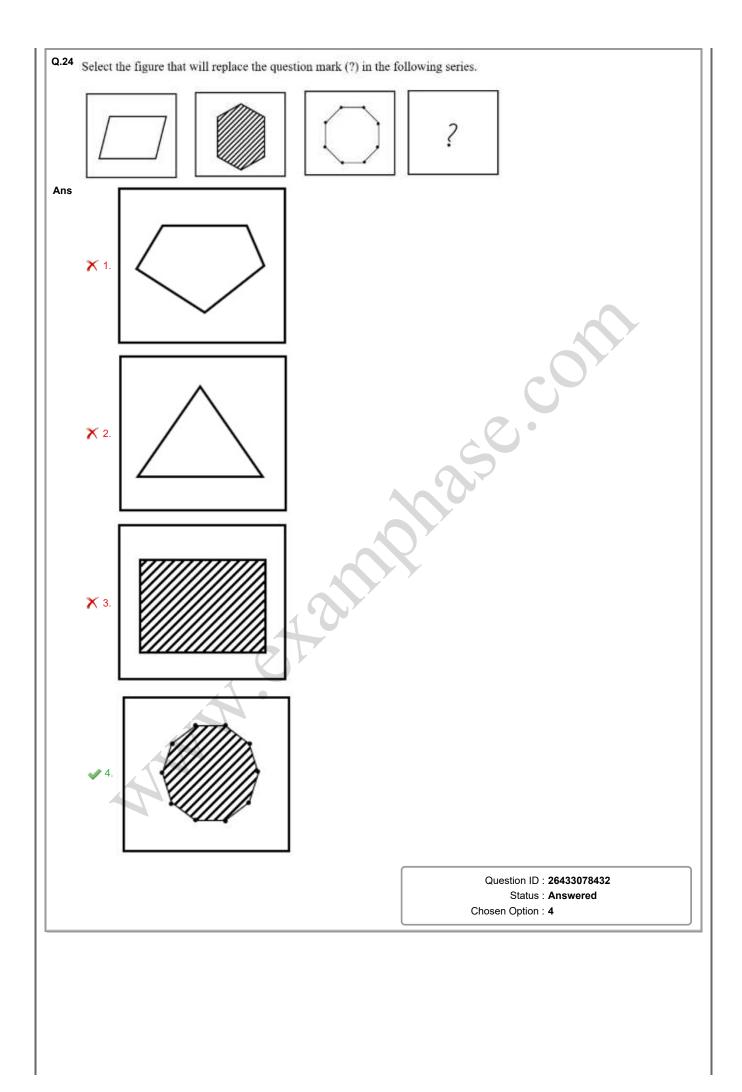

|                                                 |
|       |                                                                                                                                                                                                                                                                     |                                                 |
|       |                                                                                                                                                                                                                                                                     |                                                 |

L I



| <ul> <li>1. GODTQ</li> <li>2. GTDQQ</li> <li>3. GTDOQ</li> <li>4. QODTG</li> </ul>                                                                                                        |