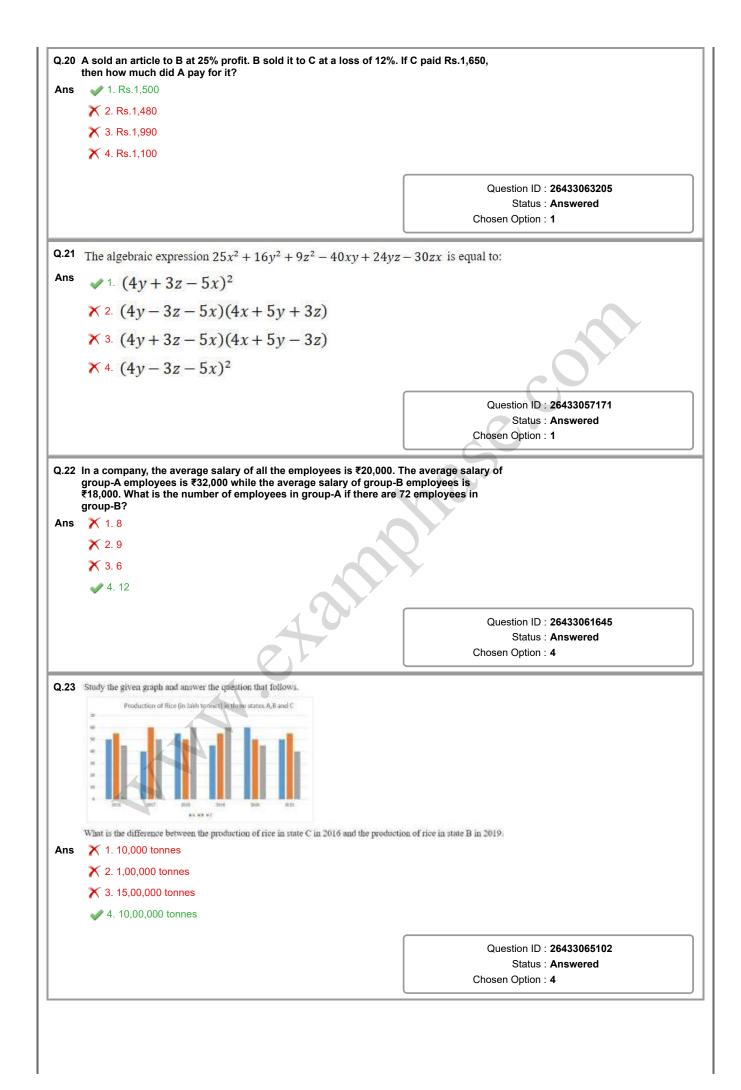

|
|      |                                                                                                                                                                                                           |                                                |
|      |                                                                                                                                                                                                           | Question ID : 26433063430                      |
|      |                                                                                                                                                                                                           | Question ID : 26433063430<br>Status : Answered |



| <b>Q.24</b> A conical vessel has radius 4 cm and its curved surface an